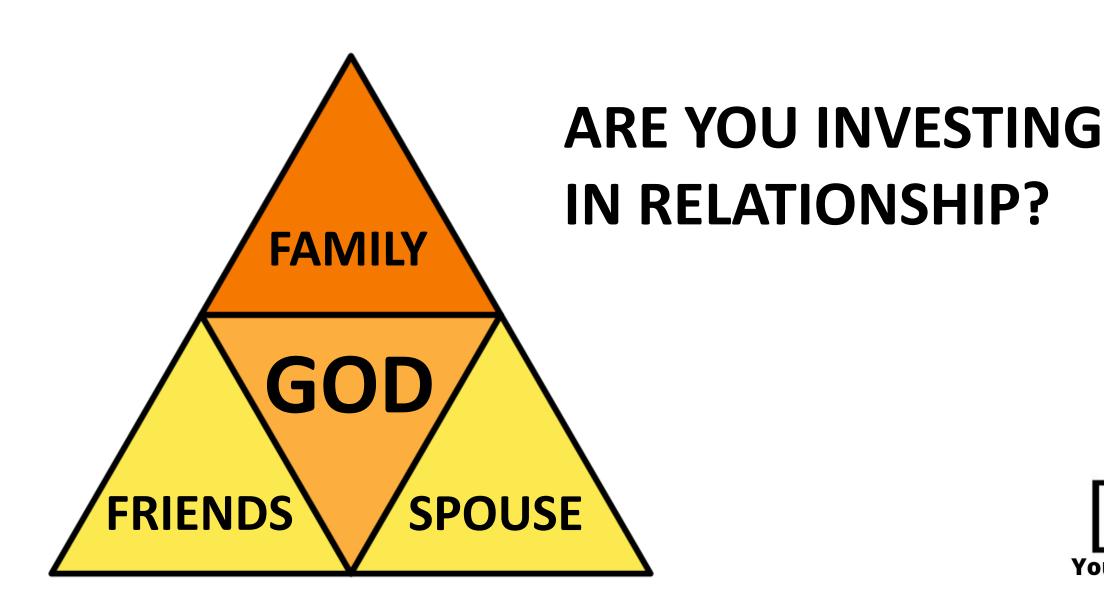

## **FRIENDS**

BE A FRIEND JESUS WOULD WANT TO HANG WITH

**2 SAMUEL 9:3** The king then asked him, "is anyone still alive from Saul's family? If so, I want to show God's kindness to them."

# **FAMILY**

# **SPOUSE**